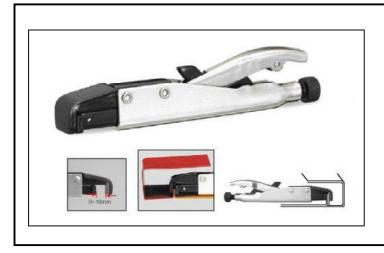

## Model: HP03285

L-Type Welding Plier with straight jaws

- Size: 195mm
- Jaw adjustment: 0 18mm
- Push button release: One hand release
- Allow work in narrow areas
- Jaw- Cr-Mo
- **Body: Iron with heat-treated**
- Tie on card packing