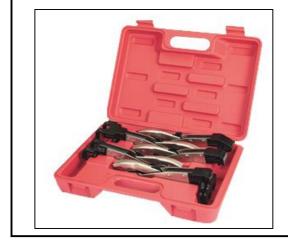

## Model: HP03285K1

Welding Plier Kit with 5 different type

- 1 W-Type Welding Plier with wide flat jaws
- 1 JJ-Type Welding Plier with double curved jaws
- 1 LL-Type Welding Plier with wide curved jaws
- 1 J-Type Welding Plier with angle jaws
- 1 L-Type Welding Plier with straight jaws

**Blow Mold Carry Case Pack** 