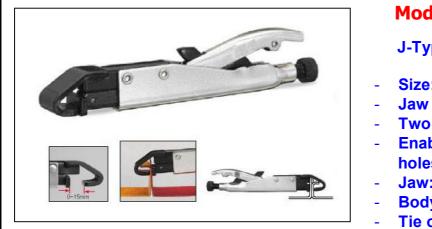

## Model: HP03284

J-Type Welding Plier with angle jaws

- Size: 210mm
- Jaw adjustment: 0 15mm
- Two flanged lap joints
- Enables work in tight spots even through holes.
- Jaw: Cr-Mo
- Body: Iron with heat-treated
- Tie on card packing