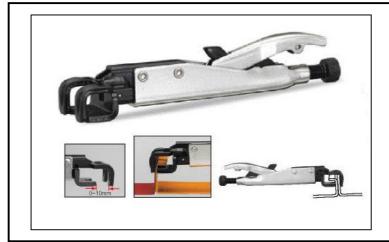

### Model: HP03283

LL-Type Welding Plier with wide curved jaws

- Size: 215mm
- Jaw adjustment: 0 10mm
- Two butt or adjacent joints
- Enables work in tight sports even through holes.
- Jaw: Cr-Mo
- Body: Iron with heat-treated
- Tie on card packing