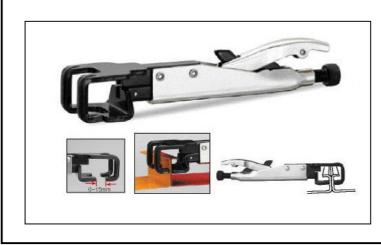

### JJ-Type Welding Plier with double curved jaws

- Size: 230mm
- Jaw adjustment: 0 15mm
- Two flange lapped or adjacent joints.
- Auto-body repair, Steel fabrication.
- Jaw: Cr-Mo
- Body: Iron with heat-treated
- Tie on card packing