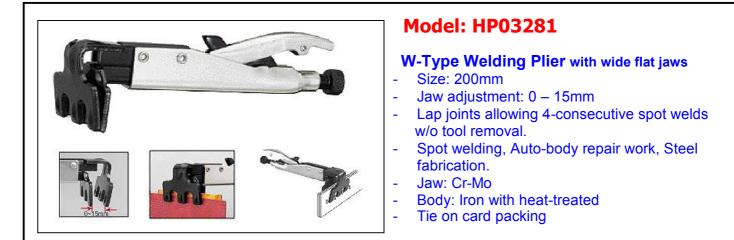

# PRODUCT INFORMATION

# Industrial Welding Plier







## Model: HP03282

### JJ-Type Welding Plier with double curved jaws

- Size: 230mm
- Jaw adjustment: 0 15mm
- Two flange lapped or adjacent joints.
- Auto-body repair, Steel fabrication.
- Jaw: Cr-Mo
- Body: Iron with heat-treated
- Tie on card packing



### Model: HP03283

LL-Type Welding Plier with wide curved jaws

- Size: 215mm
- Jaw adjustment: 0 10mm
- Two butt or adjacent joints
- Enables work in tight sports even through holes.
- Jaw: Cr-Mo
- Body: Iron with heat-treated
- Tie on card packing





#### HIMOUNT INDUSTRIAL CO., LTD.

7TH FL. No.325, FU HSING N. ROAD. TAIPEI, TAIWAN, R. O. C. TEL: 886-2-27135577 FAX: 886-2-27152218 http://www.himount.com/ EMAIL: info@himount.com

# PRODUCT INFORMATION

# Industrial Welding Plier





## Model: HP03284

J-Type Welding Plier with